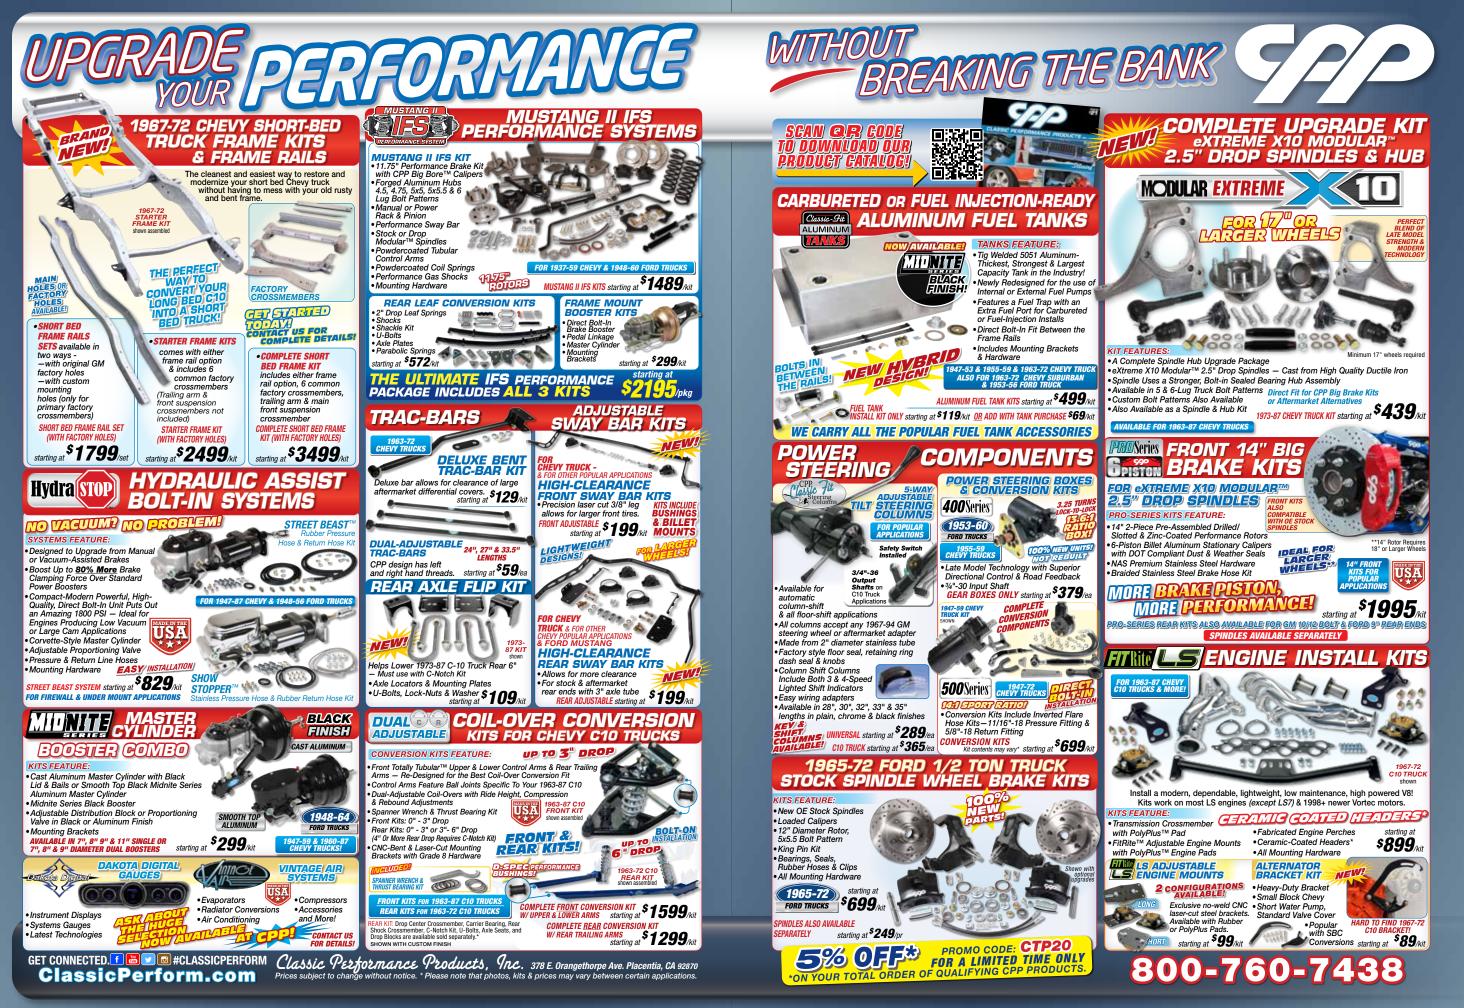

CLASSIC TRUCK PERFORMANCE 1/2 PG JUNE 2020 ON SALE: 5/29

**REV2: 5/19** 









POLISHED & SILVER FINISHES

## AVAILABLE IN 17" - 18" - 20" WHEELS

The ultimate finishing touch for your street rod or custom, by combining original styling cues with a new millennia twist Features 10 holt holes to accommodate 2 different bolt patterns. Includes flat wheel cap.





The auintessential muscle car wheel. It's classic, fresh design takes the popular five-spoke configuration to a whole other level. A wheel for all ages. Includes polished center cap.



A nostalgic design, modern incarnation & old-school cool, looks equally at home on a traditional Jalopy as it does on a modern-day fairgrounds brawler. Includes polished center cap.

00000

**GREY & POLISHED FINISHES** 

AVAILABLE IN 17" - 18"