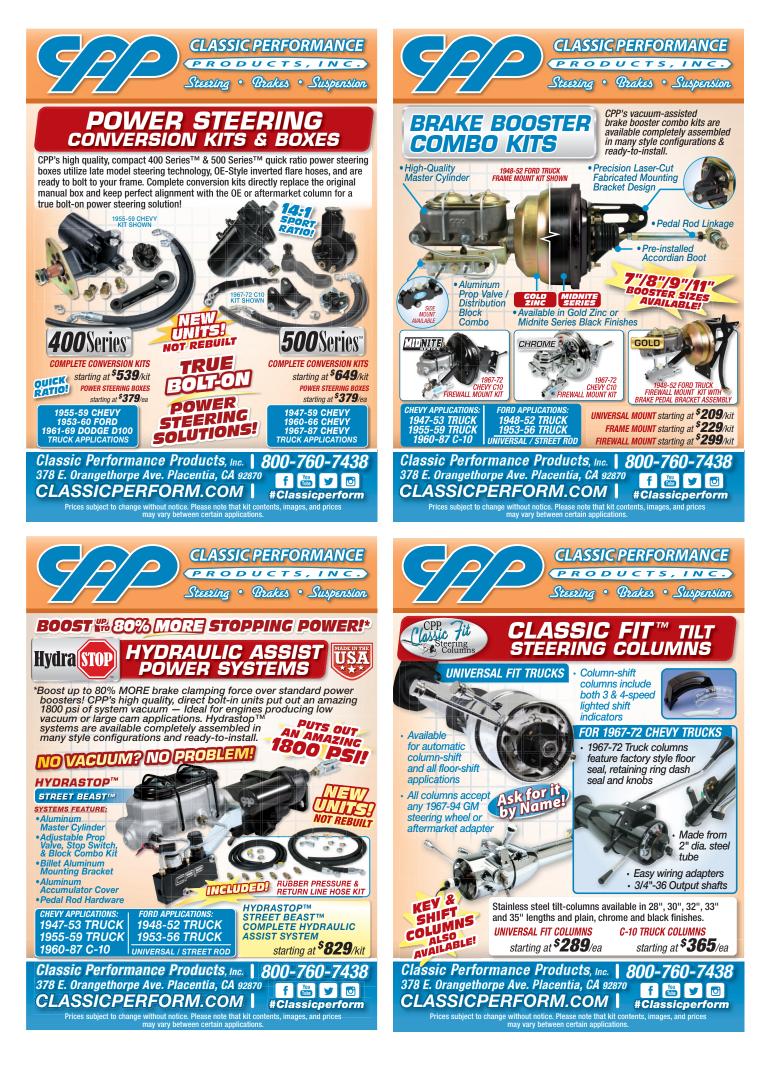

g original styling cues with a new millennia twist Features 10 holt holes to accommodate 2 different bolt patterns. Includes flat wheel cap.





The auintessential muscle car wheel. It's classic, fresh design takes the popular five-spoke configuration to a whole other level. A wheel for all ages. Includes polished center cap.



A nostalgic design, modern incarnation & old-school cool, looks equally at home on a traditional Jalopy as it does on a modern-day fairgrounds brawler. Includes polished center cap.

00000

**GREY & POLISHED FINISHES** 

AVAILABLE IN 17" - 18" WHEELS

The ultimate finishing touch for your street rod or custom, by combining original styling cues with a new millennia twist. Features 10 bolt holes to accommodate 2 different bolt patterns. Includes flat wheel cap.