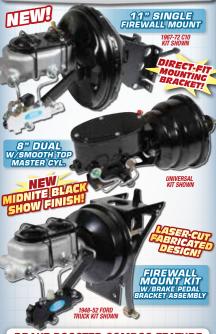

## Brake Booster combos feature:

- Vacuum Assisted Brake Booster in Black Finish
- Aluminum Corvette-Style Master Cylinder w/ Cover and Bails in Black Finish
- GM-Style Prop Valve in Black Anodized or Raw Aluminum Finish
- Mounting Brackets, Lines & Hardware

CHEVY APPLICATIONS: 1947-53 TRUCK 1955-59 TRUCK 1960-87 C-10

FORD APPLICATIONS: 1948-52 TRUCK UNIVERSAL / STREET

CPP's new Midnite Series vacuum-assisted brake booster combos feature aluminum master cylinders and 7" '/11" /8"/9" dia single & dual boosters accented with a custom black finish. Kit contents may vary. FIREWALL OR FRAME MOUNT UNIVERSAL / STREET ROD

- starting at \$209/kit

- starting at \$299/kit

MORE BOOSTER COMPONENTS AVAILABLE!

SMOOTH-TOP ALUMINUM MASTER CYLINDERS

BLACK OR CHRO OME FINISH! starting at \$79/ea

PROP VALVE DISTRIBUTION BLOCK KITS starting at \$75/kit