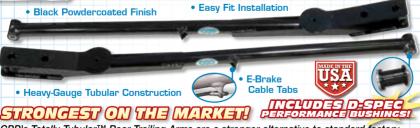

## TUBULAR TRAILING ARMS

CPP's Totally Tubular™ Rear Trailing Arms are a stronger alternative to standard factory stamped designs and come with our patented D-Spec self-lubricated performance bushings. Also Available for Rear Coil-Over conversions. REAR TUBULAR TRAILING ARMS

starting at \$599/kit

1963-72 CHEVY C10 TRUCKS

ALSO AVAILABLE FOR 1973-87 INCLUDED IN OUR CHASSIS UPGRADE KI