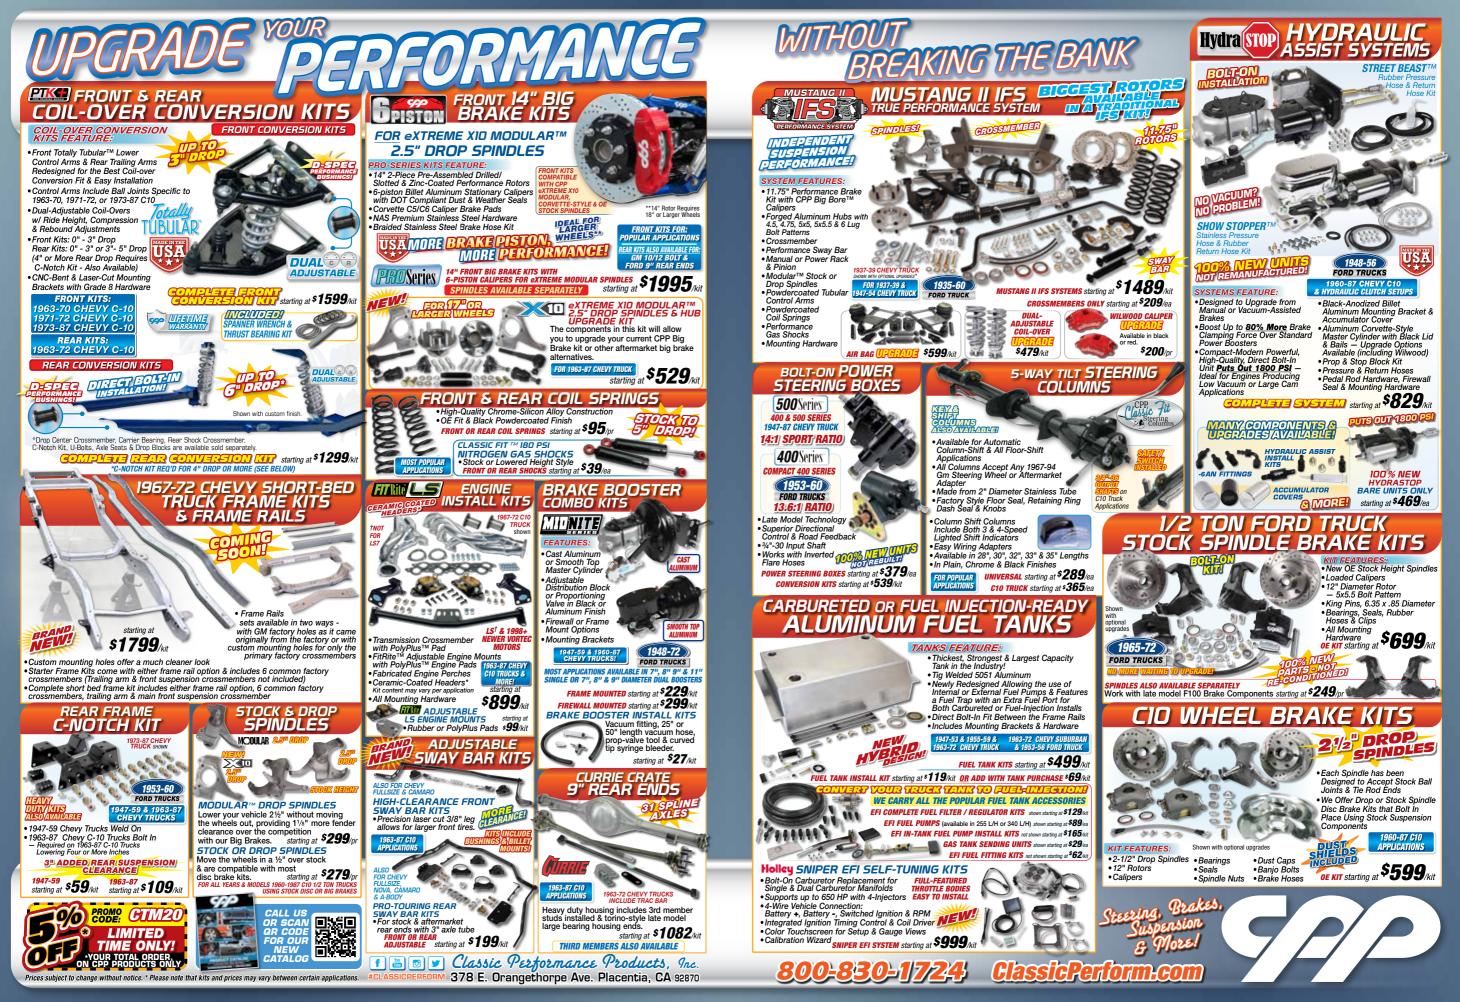

HEY ARG WELDED MANDREL

FOR 1963-87 **CHEVY C10 TRUCKS** 

- Patented D-Spec Performance Bushings
- Reinforced Sway Bar and Shock Mounts
  - · Billet Interlocking Cross-shafts
  - and Shock Mounts

     EXCLUSIVE! Progressive
     Steering Stops Included

    Bump Stops Included

COMPLETE UPPER & LOWER SET starting at \$856/set

FRONT OR REAR starting at \$39/ea

UPPER ARMS ONLY starting starting at \$327/pr

LOWER ARMS STATE STATE ONLY STATE OF ST

## TUBULAR TRAILING ARMS

CPP's Totally Tubular™ Rear Trailing Arms are a stronger alternative to standard factory stamped designs and come with our patented D-Spec self-lubricated performance bushings. Also Available for Rear Coil-Over conversions. REAR TUBULAR TRAILING ARMS

starting at \$599/kit

1963-72 CHEVY C10 TRUCKS

ALSO AVAILABLE FOR 1973-87 INCLUDED IN OUR CHASSIS UPGRADE KI