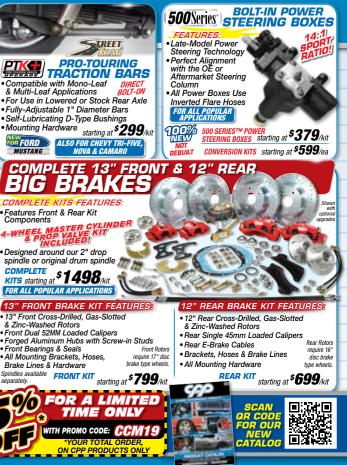

## FTRICES ENGINE INSTALL KITS ECONOMY KITS TREFT Time to install a modern, dependable, lightweight, low maintenance, high **PRO-TOURING** PTK**(** powered V8! These kits will work on all LS engines (except LS7) & Compatible with Mono-Leaf 1998+ newer Vortec motors & Multi-Leaf Applications FOR 4.8. 5.3. 6.0 & 6.2 LITER APPLICATIONS INSTALL KITS • Fully-Adjustable 1" Diameter Bars INCLUD • Self-Lubricating D-Type Bushings an.IIISTAB Mounting Hardware Cast Iron Manifold Kit ENGIN Head Pipe Adapters MOUNTS OR FORD Slim Design Tubular Transmission MUSTANG NOVA & CAMARO Crossmember Fabricated Engine Perches starting at \$599/kit POLYPLUS™ Engine Mounts EXCLUSIVE 3 G FIT Rite™ Adjustable Engine Brackets SPECIFICALLY DESIGNED FOR THE BEST FIT ON Installation Hardware COMPLETE KITS FEATURES 1963-87 C/10 CHEVY TRUCKS AND MORE! Kit contents will vary per application.\* Features Front & Rear Kit Components ASTER CYLINDA FRONT UPPER & LOWER TUBULAR DUAL -WHEEL M **ADJUSTABLE CONTROL ARMS & COIL-OVER KIT** Designed around our 2" drop spindle or original drum spindle TOTALLY TUBULAR<sup>TM</sup> UPPER COMPLETE & LOWER CONTROL ARM SET • Ball Joints Already Installed KITS starting at \$1498/kit EXCLUSIVE Progressive Bump Stops FOR ALL POPULAR APPLICATION Black Powdercoated Finish **DUAL-ADJUSTABLE FRONT** COIL-OVER CONVERSION KIT 13" Front Cross-Drilled, Gas-Slotted Dual-adjustable shocks allow custom tuning compression & Zinc-Washed Rotors & rebound valving allow adjustable ride height Front Dual 52MM Loaded Calipers Specially designed conical springs Front Bearings & Seals All mounting hardware All Mounting Brackets, Hoses. AVAILABLE FOR GM CARS: Brake Lines & Hardware • 1955-64 FULLSIZE • 1967-81 CAMARO • 1978-87 FOR C10 REAR KITS ALSO ASK FOR Spindles available FRONT KIT • 1962-79 NOVA • 1964-72 CHEVELLE G-BODY TRUCKS! DETAILS **COMPLETE KITS** UPPER & LOWER starting at \$1182/kit PANNER WRENCH & THRUST TUBULAR CONTROL ARMS W/ COIL-OVER KIT **IPPER & LOWER TUBULAR CONTROL** starting at \$733/set KIT ONLY starting at \$449/kit