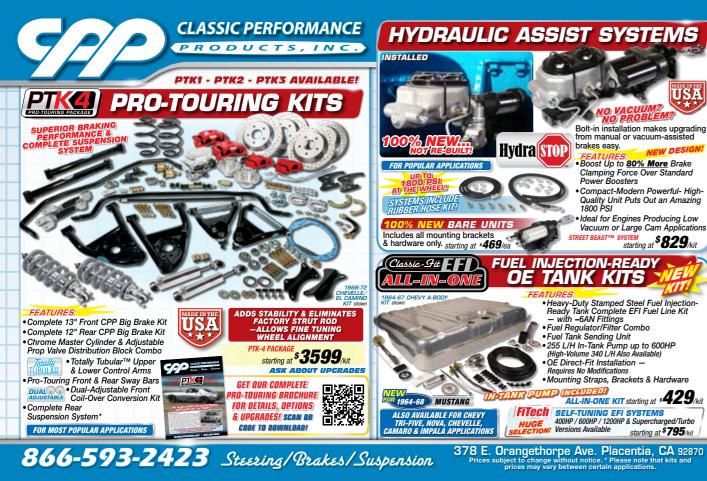

## FTRICES ENGINE INSTALL KITS ECONOMY KITS TREFT Time to install a modern, dependable, lightweight, low maintenance, high **PRO-TOURING** PTK**(** powered V8! These kits will work on all LS engines (except LS7) & Compatible with Mono-Leaf 1998+ newer Vortec motors & Multi-Leaf Applications FOR 4.8. 5.3. 6.0 & 6.2 LITER APPLICATIONS INSTALL KITS • Fully-Adjustable 1" Diameter Bars INCLUD • Self-Lubricating D-Type Bushings an.IIISTAB Mounting Hardware Cast Iron Manifold Kit ENGIN Head Pipe Adapters MOUNTS OR FORD Slim Design Tubular Transmission MUSTANG NOVA & CAMARO Crossmember Fabricated Engine Perches starting at \$599/kit POLYPLUS™ Engine Mounts EXCLUSIVE 3 G FIT Rite™ Adjustable Engine Brackets SPECIFICALLY DESIGNED FOR THE BEST FIT ON Installation Hardware COMPLETE KITS FEATURES 1963-87 C/10 CHEVY TRUCKS AND MORE! Kit contents will vary per application.\* Features Front & Rear Kit Components ASTER CYLINDA FRONT UPPER & LOWER TUBULAR DUAL -WHEEL M **ADJUSTABLE CONTROL ARMS & COIL-OVER KIT** Designed around our 2" drop spindle or original drum spindle TOTALLY TUBULAR<sup>TM</sup> UPPER COMPLETE & LOWER CONTROL ARM SET • Ball Joints Already Installed KITS starting at \$1498/kit EXCLUSIVE Progressive Bump Stops FOR ALL POPULAR APPLICATION Black Powdercoated Finish **DUAL-ADJUSTABLE FRONT** COIL-OVER CONVERSION KIT 13" Front Cross-Drilled, Gas-Slotted Dual-adjustable shocks allow custom tuning compression & Zinc-Washed Rotors & rebound valving allow adjustable ride height Front Dual 52MM Loaded Calipers Specially designed conical springs Front Bearings & Seals All mounting hardware All Mounting Brackets, Hoses. AVAILABLE FOR GM CARS: Brake Lines & Hardware • 1955-64 FULLSIZE • 1967-81 CAMARO • 1978-87 FOR C10 REAR KITS ALSO ASK FOR Spindles available FRONT KIT • 1962-79 NOVA • 1964-72 CHEVELLE G-BODY TRUCKS! DETAILS **COMPLETE KITS** UPPER & LOWER starting at \$1182/kit PANNER WRENCH & THRUST TUBULAR CONTROL ARMS W/ COIL-OVER KIT **IPPER & LOWER TUBULAR CONTROL** starting at \$733/set KIT ONLY starting at \$449/kit