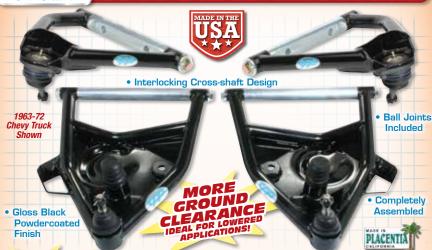

HEU ARG WELDED MANDREL BENT DOM: TUBING!

FOR 1963-87 **CHEVY C10 TRUCKS** 

- OE-Style Stamped Coil Spring Pockets
- Patented D-Spec
   Performance Bushings
- Reinforced Sway Bar
- Billet Interlocking Cross-shafts
- and Shock Mounts

   EXCLUSIVE! Progressive
   Steering Stops Included

  Bump Stops Included COMPLETE UPPER & LOWER SET starting at \$856/set

**UPPER ARMS** LOWER ARMS STATE STATE ONLY Starting at \$529/pr starting at \$327/pr