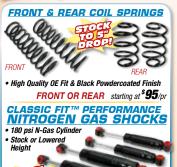

## SURONGEST ON THE MARKED PERSORM CPP's Totally Tubular™ Rear Trailing Arms are a stronger alternative to standard factory

stamped designs and come with our patented D-Spec self-lubricated performance bushings. Also Available for Rear Coil-Over conversions. REAR TUBULAR TRAILING ARMS starting at \$599/kit

1963-72 CHEVY C10 TRUCKS ALSO AVAILABLE FOR 1973-87

ANTI-SQUAT KITS starting at \$94/kit