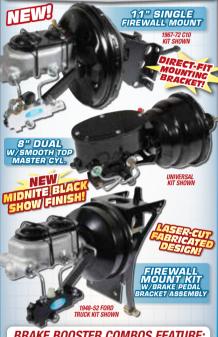

#### BRAKE BOOSTER COMBOS FEATURE:

- Vacuum Assisted Brake Booster in Black Finish
- GM-Style Prop Valve in Black Anodized or Raw Aluminum Finish
- Aluminum Corvette-Style Master Cylinder w/ Cover and Bails in Black Finish
  - Mounting Brackets, Lines & Hardware

CHEVY APPLICATIONS: 1947-53 TRUCK 1955-59 TRUCK 1960-87 C-10

FORD APPLICATIONS 1948-52 TRUCK 1953-56 TRUCK UNIVERSAL / STREET ROD

CPP's new Midnite Series vacuum-assisted brake booster combos feature aluminum master cylinders and 7' '/8"/9"/11" dia. single & dual boosters accented with a custom black finish. Kit contents may vary. FIREWALL OR FRAME MOUNT UNIVERSAL / STREET

- starting at \$299/kit - starting at \$209/kit