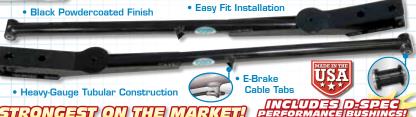

# TUBULAR TRAILING ARMS

## SURONGEST ON THE MARKED PERSORM CPP's Totally Tubular™ Rear Trailing Arms are a stronger alternative to standard factory

stamped designs and come with our patented D-Spec self-lubricated performance bushings. Also Available for Rear Coil-Over conversions. REAR TUBULAR TRAILING ARMS starting at \$599/kit

1963-72 CHEVY C10 TRUCKS ALSO AVAILABLE FOR 1973-87

ANTI-SQUAT KITS starting at \$94/kit