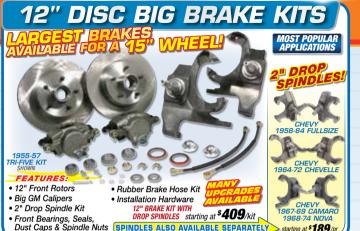

## POWER STEERING GEAR BOXES

## **500** Series

FOR C-10 CHEVY TRUCK. FULLSIZE CHEVELLE, CAMARO NOVA APPLICATIONS

- Late Model Performance Steering & Superior Directional Control & Road Feedback
- Hassle-Free Installation

CONVERSION KITS starting at \$599/kit





Fuel Injection-Ready

Internally Baffled Tank

Fuel Regulator/Filter Combo

255 L/H In-Tank Pump up to

specialty tools to disassemble

600HP (High-Volume 340 L/H Also

All Necessary Mounting Hardware

Fuel fittings have a reusable spin lock connect end that does not require

Complete EFI Fuel Line Kit

FUEL-INJECTION READY

COMPLETE OF TANK KITS

Sendina Unit









FIREWALL MOUNT BOOSTER KIT starting at \$299/kit starting at \$229/kit

378 E. Orangethorpe Ave. Placentia, CA 92870
Prices subject to change without notice. \* Please note that kits and
prices may vary between certain applications.





888-522-8306

Steering/Brakes/Suspension