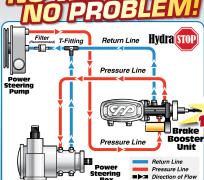

### STREET BEAST™ SYSTEMS INCLUDE:

- HYDRASTOP™ Hydraulic Assist Unit
- Cast Aluminum Master Cylinder with Cover & Bails in Black Finish
- Adjustable Proportioning Valve & Distribution Block Combo
- New Billet Aluminum Mounting Bracket w/Black Anodized Finish
- Rubber Hose Kit & Fittings
- Installation & Mounting Hardware

### HYDRASTOP™ UNITS FEATURE:

- High Quality, tight-to- Pedal rod hardware, the firewall mounting
- Designed to upgrade manual or vacuum assisted brakes
- Powerful and compact new modern hydraulic assist unit
- firewall seal. mounting bracket & hardware included
- Plenty of master cylinder options, including Wilwood also available