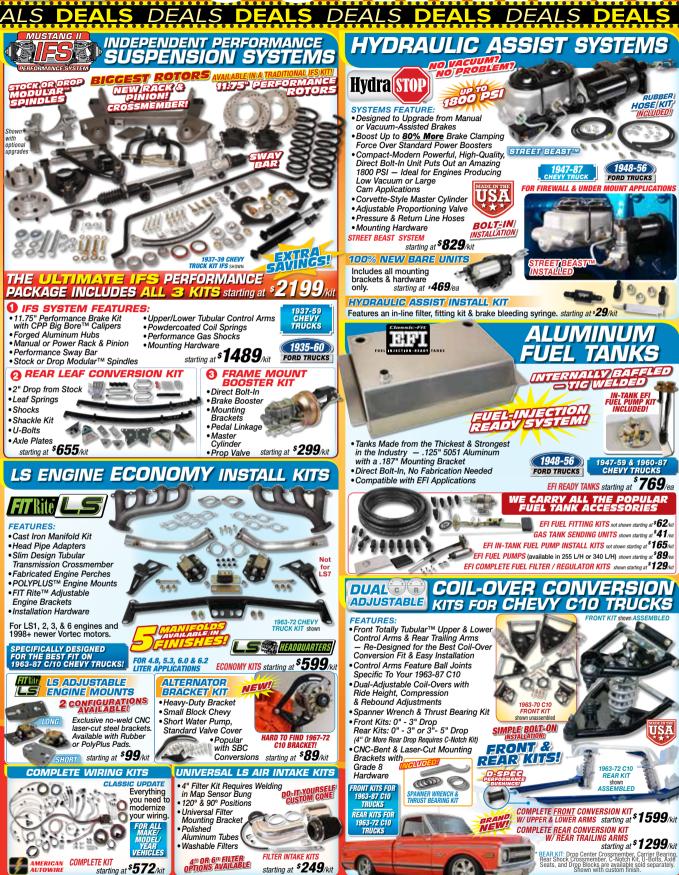

CLASSIC PERFORMANCE

Brakes .

Suspension

Steering

**400** Series **Power** TON KITS & BOXES

# 953-60 FORD TH 1961-69 DODGE

Direct replacement for the original manual steering box

Keeps perfect alignment with the OE or aftermarket column

Boxes use a 3/4"- 30 spline coupler

NOTRE

All power boxes use inverted flare hoses

CPP's compact 400 Series™ kits include a compact power steering box that utilizes late model steering technology and is ready to bolt to your frame. Kit contents may vary. - starting at \$539/kit - starting COMPLETE CONVERSION KITS

- starting at \$379/ea

## More Steering Components Available!

POWER STEERING HOSE KITS RUBBER OF STAINLES

starting at \$55/kit

POWER STEERING RESERVOIR KITS E OR I

NE OR BLACK FINISH! starting at \$3**9**/kit

I FT STEEL! \$49/ea

OWER STEERING PUMP KITS BRACKETS

s - starting at \$159/kit Brackets - starting at \$49/kit

378 E ORANGETI IORPE PLACENTIA, CA 92870

# CLASSIC PERFORMANCE

RODUCTS, INC.

Steering • Brakes • Suspension

### STREET BEAST™ SYSTEMS INCLUDE:

- HYDRASTOP™ Hydraulic Assist Unit
- Cast Aluminum Master Cylinder with Cover & Bails in Black Finish
- Adjustable Proportioning Valve & Distribution Block Combo
- New Billet Aluminum Mounting Bracket w/Black Anodized Finish
- Rubber Hose Kit & Fittings
- Installation & Mounting Hardware

• CHEVY APPLICATIONS: 1947-54 TRUCK 1955-59 TRUCK 1960-87 C-10

• FORD APPLICATIONS: 1948-52 TRUCK 1953-56 TRUCK UNIVERSAL FIT

STREET BEAST™ RUBBER PRESSURE & RETURN LINE HOSE KIT

STREET BEAST™ LIMITED OFFER! starting at Original Price: Source Code: STSB ST/CO/kit

### HYDRASTOP™ UNITS FEATURE:

- High Quality, tight-to- Pedal rod hardware, the firewall mounting
- Designed to upgrade manual or vacuum assisted brakes
- Powerful and compact new modern hydraulic assist unit
- firewall seal. mounting bracket & hardware included
- Plenty of master cylinder options, including Wilwood also available