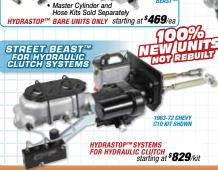

### STREET BEAST™ SYSTEMS INCLUDE:

- HYDRASTOP™ Hydraulic Assist Unit
- Cast Aluminum Master Cylinder with Cover & Bails in Black Finish
- Adjustable Proportioning Valve & Distribution Block Combo
- New Billet Aluminum Mounting Bracket w/Black Anodized Finish
- Rubber Hose Kit & Fittings
- Installation & Mounting Hardware

• CHEVY APPLICATIONS: 1947-54 TRUCK 1955-59 TRUCK 1960-87 C-10

• FORD APPLICATIONS: 1948-52 TRUCK 1953-56 TRUCK UNIVERSAL FIT

STREET BEAST™ RUBBER PRESSURE & RETURN LINE HOSE KIT

STREET BEAST™ LIMITED OFFER! starting at Original Price: Source Code: STSB ST/CO/kit