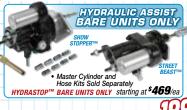

### STREET BEAST™ SYSTEMS INCLUDE:

- HYDRASTOP™ Hydraulic Assist Unit
- Cast Aluminum Master Cylinder with Cover & Bails in Black Finish
- Adjustable Proportioning Valve & Distribution Block Combo
- New Billet Aluminum Mounting Bracket w/Black Anodized Finish
- Rubber Hose Kit & Fittings
- Installation & Mounting Hardware

### HYDRASTOP™ UNITS FEATURE:

- High Quality, tight-to- Pedal rod hardware, the firewall mounting
- Designed to upgrade manual or vacuum assisted brakes
- Powerful and compact new modern hydraulic assist unit
- firewall seal. mounting bracket & hardware included
- Plenty of master cylinder options, including Wilwood also available