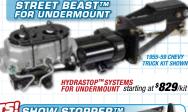

### STREET BEAST™ SYSTEMS INCLUDE:

- HYDRASTOP™ Hydraulic Assist Unit
- Cast Aluminum Master Cylinder with Cover & Bails in Black Finish
- Adjustable Proportioning Valve & Distribution Block Combo
- New Billet Aluminum Mounting Bracket w/Black Anodized Finish
- Rubber Hose Kit & Fittings
- Installation & Mounting Hardware

### HYDRASTOP™ UNITS FEATURE:

- High Quality, tight-to- Pedal rod hardware, the firewall mounting
- Designed to upgrade manual or vacuum assisted brakes
- Powerful and compact new modern hydraulic assist unit
- firewall seal. mounting bracket & hardware included
- Plenty of master cylinder options, including Wilwood also available