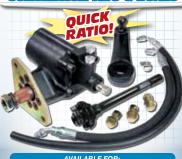

# 953-60 FORD TH 1961-69 DODGE

Direct replacement for the original manual steering box

Keeps perfect alignment with the OE or aftermarket column

Boxes use a 3/4"- 30 spline coupler

NOTRE

All power boxes use inverted flare hoses

CPP's compact 400 Series™ kits include a compact power steering box that utilizes late model steering technology and is ready to bolt to your frame. Kit contents may vary. - starting at \$539/kit - starting COMPLETE CONVERSION KITS