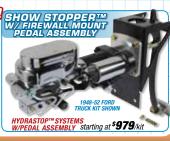

### HYDRASTOP™ UNITS FEATURE:

- High Quality, tight-to- Pedal rod hardware, the firewall mounting
- Designed to upgrade manual or vacuum assisted brakes
- Powerful and compact new modern hydraulic assist unit
- firewall seal. mounting bracket & hardware included
- Plenty of master cylinder options, including Wilwood also available