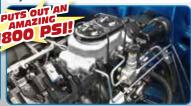

### HYDRASTOP™ UNITS FEATURE:

- High Quality, tight-to- Pedal rod hardware, the firewall mounting
- Designed to upgrade manual or vacuum assisted brakes
- Powerful and compact new modern hydraulic assist unit
- firewall seal. mounting bracket & hardware included
- Plenty of master cylinder options, including Wilwood also available