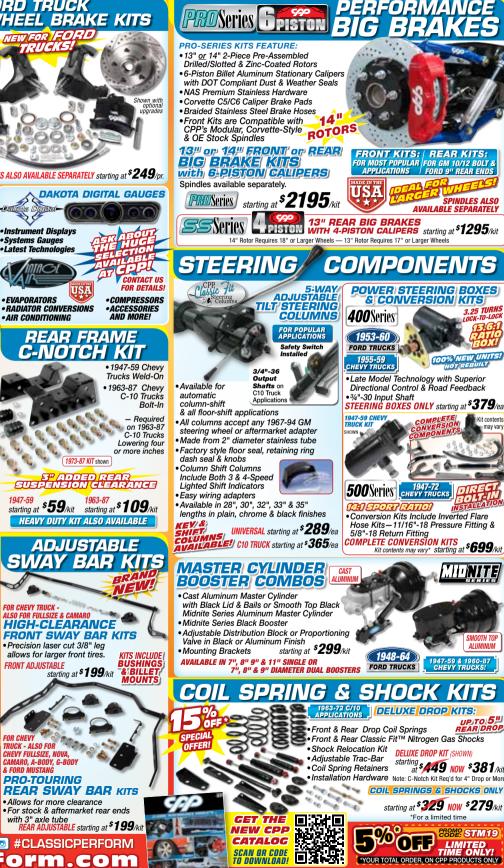

CLASSIC PERFORMANCE

Brakes .

Suspension

Steering

**400** Series **Power** TON KITS & BOXES

# 953-60 FORD TH 1961-69 DODGE

Direct replacement for the original manual steering box

Keeps perfect alignment with the OE or aftermarket column

Boxes use a 3/4"- 30 spline coupler

NOTRE

All power boxes use inverted flare hoses

CPP's compact 400 Series™ kits include a compact power steering box that utilizes late model steering technology and is ready to bolt to your frame. Kit contents may vary. - starting at \$539/kit - starting COMPLETE CONVERSION KITS

- starting at \$379/ea

## More Steering Components Available!

POWER STEERING HOSE KITS RUBBER OF STAINLES

starting at \$55/kit

POWER STEERING RESERVOIR KITS E OR I

NE OR BLACK FINISH! starting at \$3**9**/kit

I FT STEEL! \$49/ea

OWER STEERING PUMP KITS BRACKETS

s - starting at \$159/kit Brackets - starting at \$49/kit

378 E ORANGETI IORPE PLACENTIA, CA 92870