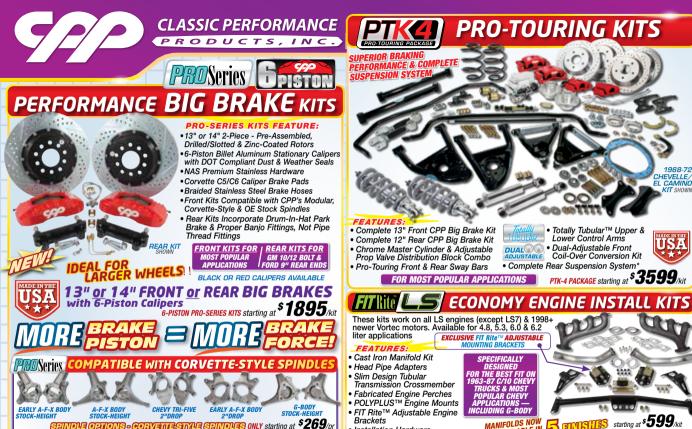

888-522-8306 Steering/Brakes/Suspension 378

#CLASSICPERFORM

ClassicPerform.com

**REAR SWAY BAR KITS**  Billet ends TIG welded to the center Allows for more clearance around the shock mount For stock or aftermarket rear ends with 3" axle tube FRONT OR REAR KITS starting at \$199/kit CHEVY TRUCK, TRI-FIVE INTERNALLY BAFFLED TANK Fuel Regulator/Filter Combo Complete EFI Fuel Line Kit Sending Unit • 255 L/H In-Tank Pump up to 600HP 25' OF LINE (High-Volume 340 L/H Also Available) All Mounting Hardware ALL-IN-ONE KITS starting at \$429/ki **SELF-TUNING SYSTEMS**  Bolt-On Carburetor Replacement for Single & Dual Carburetor RODIES FASY TO INSTALL Power Steering Pump Inverted Flare Hose Kit w/Pressure & Return I ine • Installation Hardware