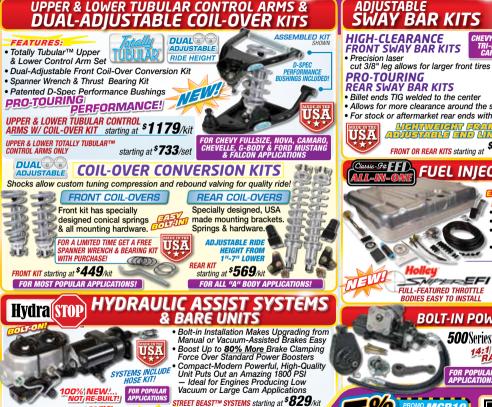

888-522-8306 Steering/Brakes/Suspension 378

#CLASSICPERFORM

ClassicPerform.com

**REAR SWAY BAR KITS**  Billet ends TIG welded to the center Allows for more clearance around the shock mount For stock or aftermarket rear ends with 3" axle tube FRONT OR REAR KITS starting at \$199/kit CHEVY TRUCK, TRI-FIVE INTERNALLY BAFFLED TANK Fuel Regulator/Filter Combo Complete EFI Fuel Line Kit Sending Unit • 255 L/H In-Tank Pump up to 600HP 25' OF LINE (High-Volume 340 L/H Also Available) All Mounting Hardware ALL-IN-ONE KITS starting at \$429/ki **SELF-TUNING SYSTEMS**  Bolt-On Carburetor Replacement for Single & Dual Carburetor RODIES FASY TO INSTALL Power Steering Pump Inverted Flare Hose Kit w/Pressure & Return I ine • Installation Hardware