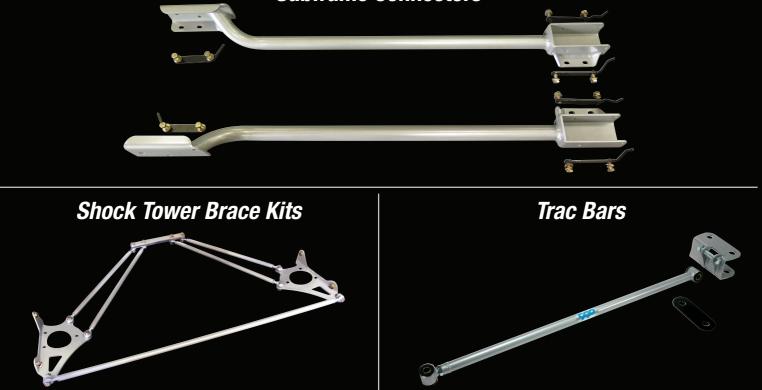

Due to the rising costs of manufacturing and material, we have decided to discontinue the silver powdercoated finish option on the parts below. We are still offering these parts in black powdercoated finish. A list of products being affected by this change is available through the link, along with a current stock check should you decide to order the last of our available inventory. This change will allow us to keep our prices affordable and we can pass on the savings to you. We are still offering these parts in our beautiful black powdercoated finish.

Subframe Connectors

At this time, this change in production does not include brake calipers and components.