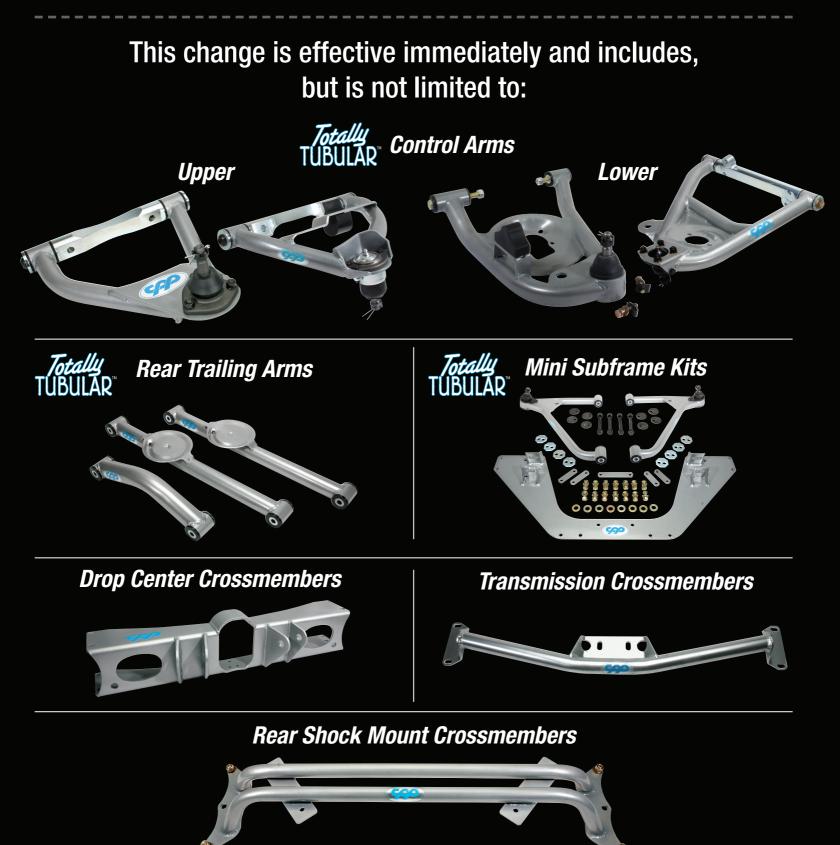

Due to the rising costs of manufacturing and material, we have decided to discontinue the silver powdercoated finish option on the parts below. We are still offering these parts in black powdercoated finish. A list of products being affected by this change is available through the link, along with a current stock check should you decide to order the last of our available inventory. This change will allow us to keep our prices affordable and we can pass on the savings to you. We are still offering these parts in our beautiful black powdercoated finish.