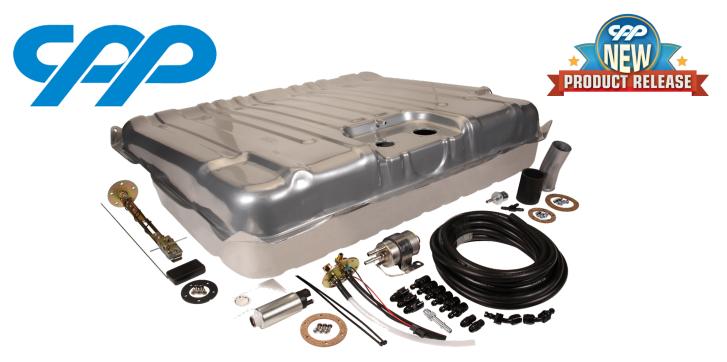

## CLASSIC FIT ALL-IN-ONE FUEL INJECTION-READY TANK KITS

Our Classic Fit EFI All-in-One Fuel-Injection Ready Tank Kit is the most complete choice when adding a fuel injection-ready tank to your vehicle. Our kit includes an original fit tank with built-in fuel tray, a fuel tank sending unit and An fuel regulator/filter combined with the most complete EFI fuel line kit in the market. This EFI Fuel Line Kit comes with the fuel hoses and all the fittings to plumb from the fuel pump forward. All of our fuel fittings have a push-lock connect end that does not require specialty tools to disassemble. Our kit also includes a 255 I/h In-tank pump that supports up to 600 HP, or an upgraded high-volume pump option, with the proper install components. In-tank fuel pumps are much more efficient and run much cooler than running an inline pump. Contains all of the necessary pieces to mount to your vehicle.