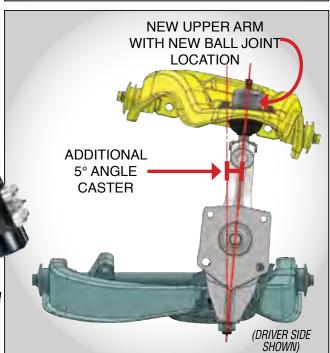

## **CPP Introduces: Original Replacement Upper Control Arms** with Additional 5° Caster!

Get them today only from CPP!

for only **\$199**/pair

**ORIGINAL** LOCATION OF UPPER BALL **JOINT** 

NEW **LOCATION** OF UPPER **BALL JOINT** 